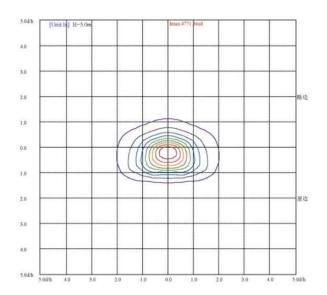

## **Photo-metric Parameter**

#### Great photo-metric performance

- beam angle can be 120°~135°, high uniformity
- full consideration of glare and light environment factor