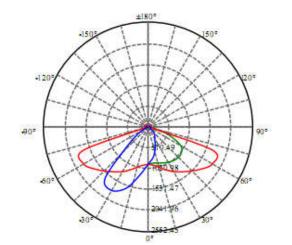

## **Photo-metric Parameter**

#### Great photo-metric performance

- beam angle can be 120°~135°, high uniformity
- full consideration of glare and light environment factor