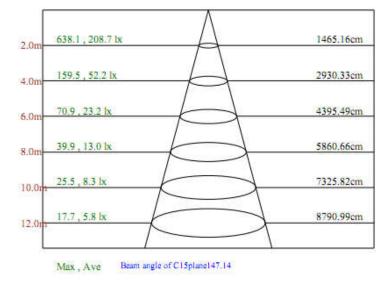

## **Photo-metric Parameter**

#### Great photo-metric performance

- beam angle can be 120°~135°, high uniformity
- full consideration of glare and light environment factor