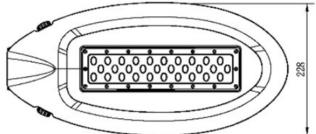

## Dimensions

| Wattage    | Weight |     | Length |     | Width |     | Height |     |
|------------|--------|-----|--------|-----|-------|-----|--------|-----|
|            | lb.    | kg. | In.    | mm. | ln.   | mm. | ln.    | mm. |
| HB-180-30w | 4.44   | 2.2 | 19.3   | 490 | 9.0   | 228 | 3.7    | 94  |
| HB-180-40w | 4.44   | 2.2 | 19.3   | 490 | 9.0   | 228 | 3.7    | 94  |
| HB-180-50w | 4.44   | 2.2 | 19.3   | 490 | 9.0   | 228 | 3.7    | 94  |
| HB-180-60w | 4.44   | 2.2 | 19.3   | 490 | 9.0   | 228 | 3.7    | 94  |

## Electronics

| Item No.   | Number of<br>LEDs | Lamp<br>Wattage | System<br>Wattage | Max. System<br>Current | LED Current |
|------------|-------------------|-----------------|-------------------|------------------------|-------------|
| HB-180-30w | 36 PCS            | 30 W            | 32 W              |                        |             |
| HB-180-40w | 36 PCS            | 40 W            | 42 W              |                        |             |
| HB-180-50w | 20PCS             | 50 W            | 52 W              |                        |             |
| HB-180-60w | 20PCS             | 60 W            | 62 W              |                        |             |