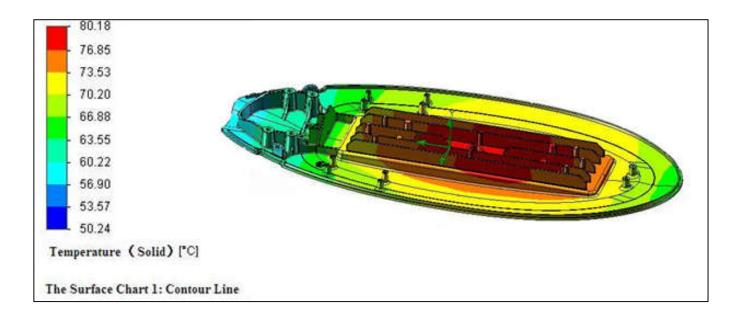

## **Thermal Management**

#### **Simulation of lamp Heating Dissipation Condition**

• Use FLOEFD software to simulate the lamp heat dissipation condition, analyze the construction of lamp heat dissipation, thus to achieve the best effect of heating dissipation.