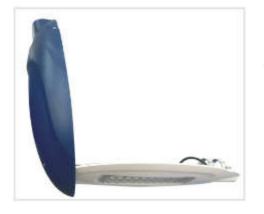

### **Top Cover**

#### **The Power Supply Warehouse**

• Sea -Gull shape Design. The whole lamp looks Elegant and modern.

• Integration of aluminum alloy radiator shell, the all housing is like a huge sink, with excellent heating dissipation.