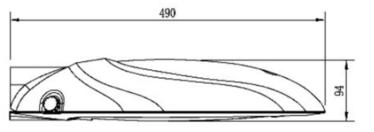

## Dimensions

| Wattage    | Weight |     | Length |     | Width |     | Height |     |
|------------|--------|-----|--------|-----|-------|-----|--------|-----|
|            | lb.    | kg. | In.    | mm. | ln.   | mm. | ln.    | mm. |
| HB-180-30w | 4.44   | 2.2 | 19.3   | 490 | 9.0   | 228 | 3.7    | 94  |
| HB-180-40w | 4.44   | 2.2 | 19.3   | 490 | 9.0   | 228 | 3.7    | 94  |
| HB-180-50w | 4.44   | 2.2 | 19.3   | 490 | 9.0   | 228 | 3.7    | 94  |
| HB-180-60w | 4.44   | 2.2 | 19.3   | 490 | 9.0   | 228 | 3.7    | 94  |