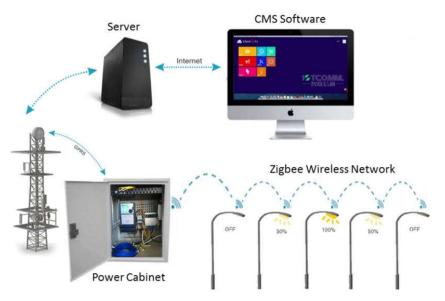

## **Smart Control System**

#### **SEMS Wireless System**

- Lamp metering
- Real time control
- Lamp fault diagnosing
- On / off / dim schedules
- Energy saving reports
- Support video system
- 3 phase power metering
- Support environment sensors
- Work as Smart City platform