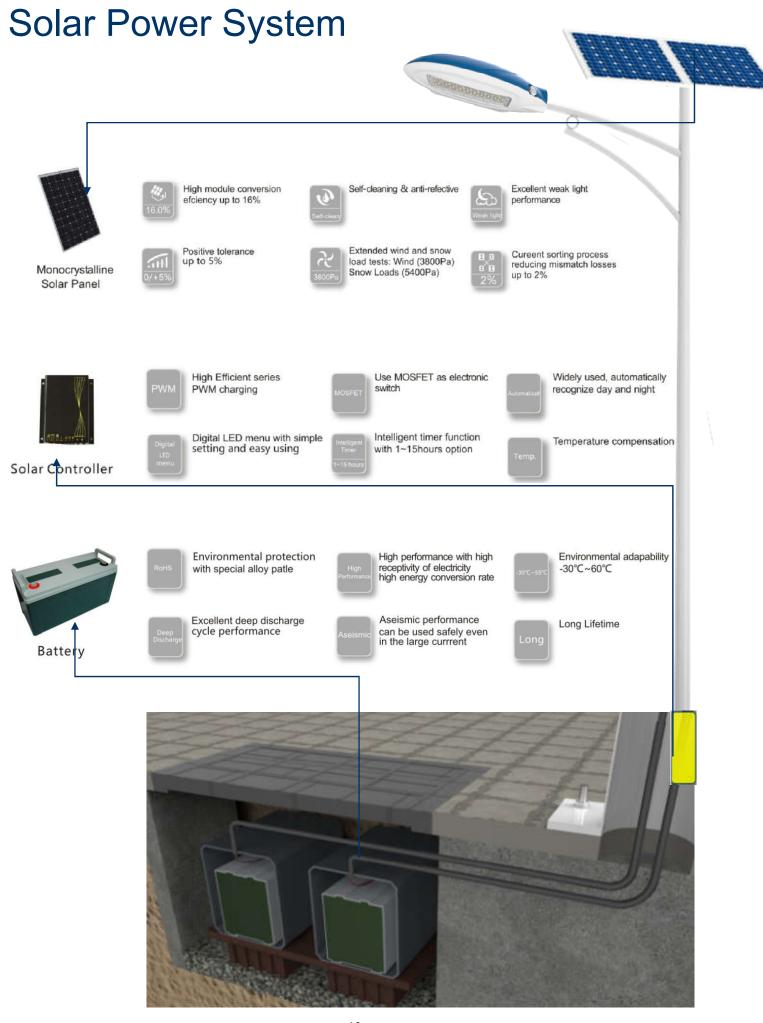

pation.

## **Mounting Instruction**

#### **Tool Maintenance - Free**





• Have tools-free maintenance function, Manually twist the screw on the lamp, then you can open or tighten the shell. It is convenient and safe to mount or maintain when aloft work condition.







**Warning**: When flexible wire is broken, please cut off the power immediately, avoid short circuit. When the outer insulation cable is broken, it should be changed by manufacture, supplier or professional electrician, lest danger occurs!

## **Smart Control System**





#### **SEMS Wireless System**

- Lamp metering
- Real time control
- Lamp fault diagnosing
- On / off / dim schedules
- Energy saving reports
- Support video system
- 3 phase power metering
- Support environment sensors
- Work as Smart City platform



# Light Your City and Village with Good Service!

# HOMBO Technology Public Limited Company

Add: No. 58, Min An Road, South, Xiaolan Town, Zhongshan City, Guangdong Provice 528415
Tel: 86-760-22831803 Fax: 86-760-22117461
Email:hombo@zshongbao.com
Website: www.homboled.com