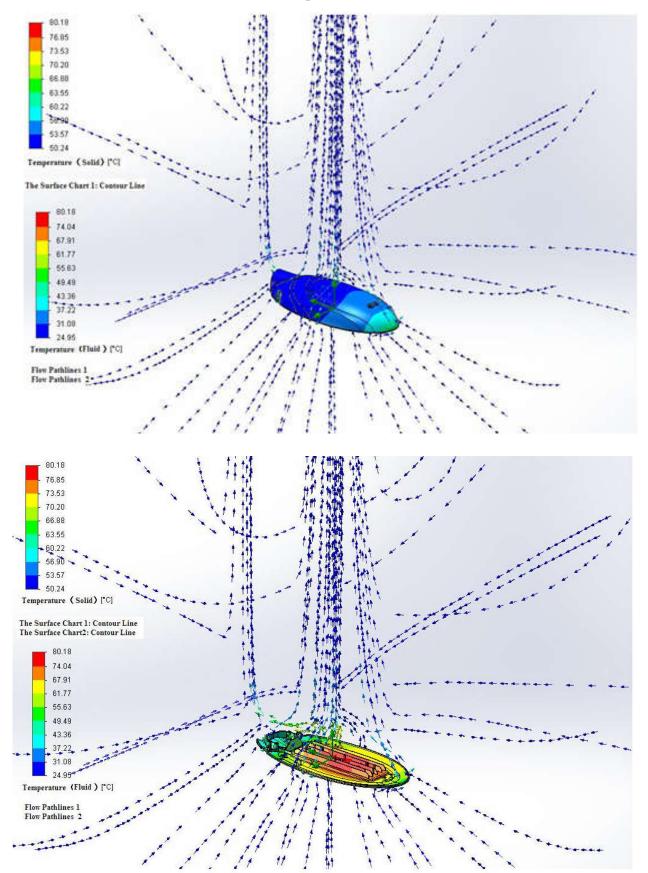

## **Thermal Management**

#### **Simulation of lamp Heating Dissipation Condition**

• Use FLOEFD software to simulate the lamp heat dissipation condition, analyze the construction of lamp heat dissipation, thus to achieve the best effect of heating dissipation.