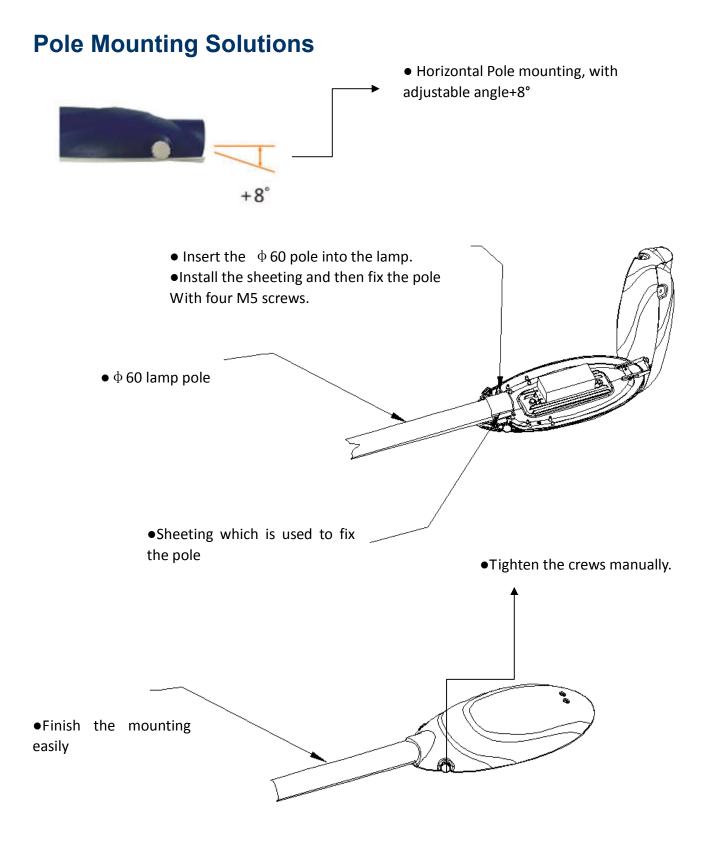

num alloy radiator shell, the all housing is like a huge sink, with excellent heating dissipation.

• Obey the air dynamics and fluid mechanics principle, maximum the function of lamp dissipation.

• Use special high quality heat conducting material, push out the lamp heating in shortest time.

#### **Simulation of lamp Heating Dissipation Condition**



• Use FLOEFD software to simulate the lamp heat dissipation condition, analyze the construction of lamp heat dissipation, thus to achieve the best effect of heating dissipation.

## **Mounting Instruction**

#### **Tool Maintenance - Free**





• Have tools-free maintenance function, Manually twist the screw on the lamp, then you can open or tighten the shell. It is convenient and safe to mount or maintain when aloft work condition.







**Warning**: When flexible wire is broken, please cut off the power immediately, avoid short circuit. When the outer insulation cable is broken, it should be changed by manufacture, supplier or professional electrician, lest danger occurs!

## **Smart Control System**





#### **SEMS Wireless System**

- Lamp metering
- Real time control
- Lamp fault diagnosing
- On / off / dim schedules
- Energy saving reports
- Support video system
- 3 phase power metering
- Support environment sensors
- Work as Smart City platform



# Light Your City and Village with Good Service!

# HOMBO Technology Public Limited Company

Add: No. 58, Min An Road, South, Xiaolan Town, Zhongshan City, Guangdong Provice 528415
Tel: 86-760-22831803 Fax: 86-760-22117461
Email:hombo@zshongbao.com
Website: www.homboled.