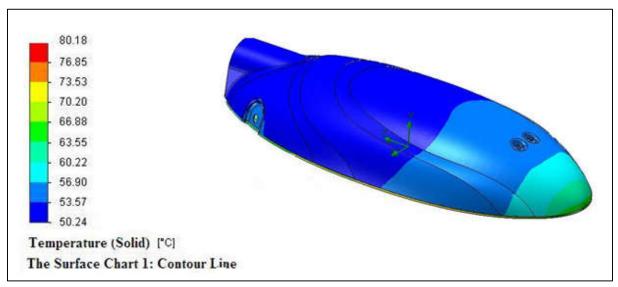

## **Thermal Management**

#### **Simulation of lamp Heating Dissipation Condition**

• Use FLOEFD software to simulate the lamp heat dissipation condition, analyze the construction of lamp heat dissipation, thus to achieve the best effect of heating dissipation.