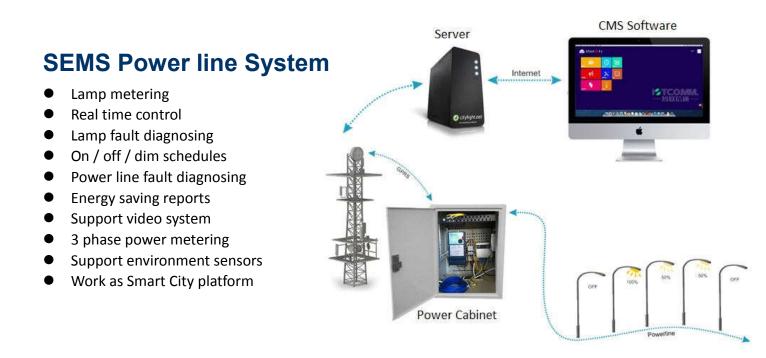

## **Smart Control System**

#### **SEMS Wireless System**

- Lamp metering
- Real time control
- Lamp fault diagnosing
- On / off / dim schedules
- Energy saving reports
- Support video system
- 3 phase power metering
- Support environment sensors
- Work as Smart City platform