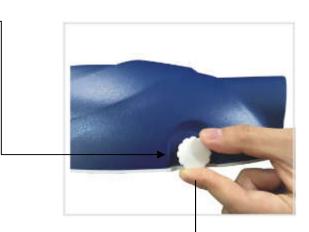

#### **Tool Maintenance - Free**

• Have tools-free maintenance function, Manually twist the screw on the lamp, then you can open or tighten the shell. It is convenient and safe to mount or maintain when aloft work condition.

**Warning**: When flexible wire is broken, please cut off the power immediately, avoid short circuit. When the outer insulation cable is broken, it should be changed by manufacture, supplier or professional electrician, lest danger occurs!