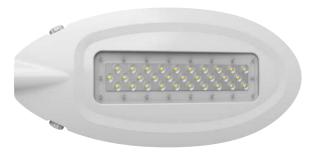

## **Technical Parameter**

| Series<br>No. | Wattage                  | Input<br>Voltage                                                                                                     | Color<br>Temperature                                                                     | Lumen<br>Efficiency                                         | Color of<br>Housing                                                     | Mounting<br>Way                                  | Accessories                       |
|---------------|--------------------------|----------------------------------------------------------------------------------------------------------------------|------------------------------------------------------------------------------------------|-------------------------------------------------------------|-------------------------------------------------------------------------|--------------------------------------------------|-----------------------------------|
| HB-180        | 30w<br>40w<br>50w<br>60w | Normal:<br>100~240V<br>AC<br>North<br>American:<br>100~277V<br>AC<br>480V AC<br>Solar<br>System:<br>12V DC<br>24V DC | Cool White:<br>5000K<br>Day White:<br>4000K<br>Warm White:<br>3000K<br>Customized<br>CCT | Normal<br>bright:<br>140~160<br>Im/w<br>(chips)<br>@ CRI≥70 | Normal :<br>Blue<br>& white<br>Customiz<br>ed color<br>(MOQ≥<br>50 PCS) | Horizontal<br>mounting<br>Adjustable<br>angle 0° | Horizontal<br>mounting<br>with 0° |

## Electronics

| Item No.   | Number of<br>LEDs | Lamp<br>Wattage | System<br>Wattage | Max. System<br>Current | LED Current |
|------------|-------------------|-----------------|-------------------|------------------------|-------------|
| HB-180-30w | 36 PCS            | 30 W            | 32 W              |                        |             |
| HB-180-40w | 36 PCS            | 40 W            | 42 W              |                        |             |
| HB-180-50w | 20PCS             | 50 W            | 52 W              |                        |             |
| HB-180-60w | 20PCS             | 60 W            | 62 W              |                        |             |