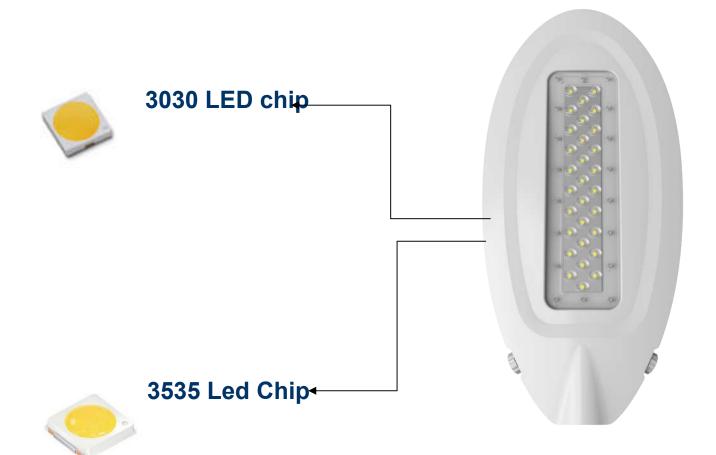

stable<br>angle 0° | Horizontal<br>mounting<br>with 0° |

## Electronics

| Item No.   | Number of<br>LEDs | Lamp<br>Wattage | System<br>Wattage | Max. System<br>Current | LED Current |
|------------|-------------------|-----------------|-------------------|------------------------|-------------|
| HB-180-30w | 36 PCS            | 30 W            | 32 W              |                        |             |
| HB-180-40w | 36 PCS            | 40 W            | 42 W              |                        |             |
| HB-180-50w | 20PCS             | 50 W            | 52 W              |                        |             |
| HB-180-60w | 20PCS             | 60 W            | 62 W              |                        |             |

## Upgrade configuration

## **Optional Led Chips**



#### **Optional Led Drivers**

- HB-180 Led street light have enough space to mounting led driver.
- World popular driver brands are optional: Meanwell, MoSo, HOMBO.....

## **Photo-metric Parameter**



#### Great photo-metric performance

- beam angle can be 120°~135°, high uniformity
- full consideration of glare and light environment factor





## **Thermal Management**

### **Top Cover**



#### **The Power Supply Warehouse**



• Sea -Gull shape Design. The whole lamp looks Elegant and modern.

• Integration of aluminum alloy radiator shell, the all housing is like a huge sink, with excellent heating dissipation.

• Obey the air dynamics and fluid mechanics principle, maximum the function of lamp dissipation.

• Use special high quality heat conducting material, push out the lamp